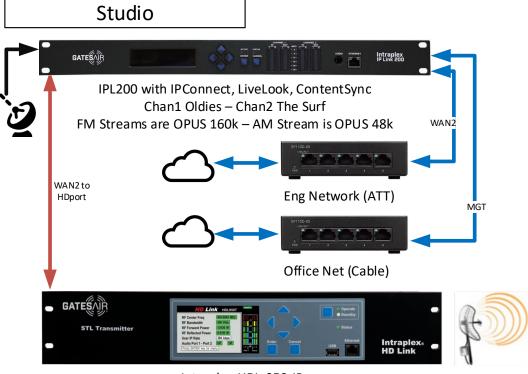

#### Studio

Transmitter Site

IPL200 with IPConnect, LiveLook, Dynamic Stream Splicing
Chan1 Main Channel FM Audio
Chan2 HD 2 Audio