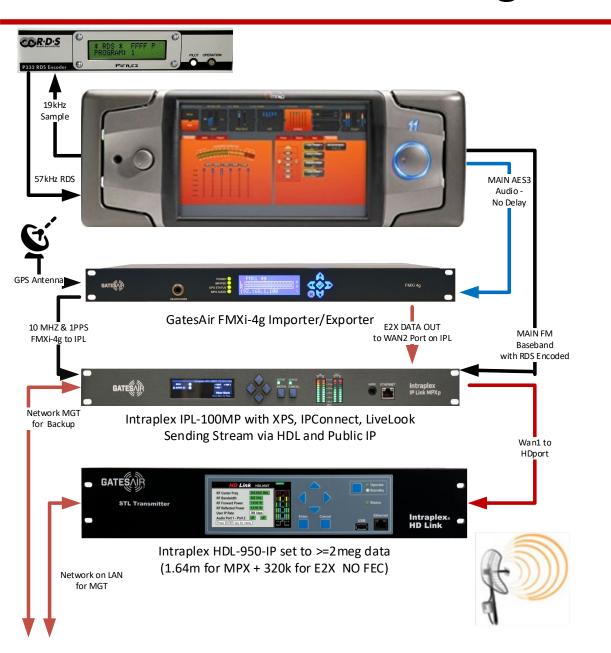

# INTRAPLEX PRODUCTS

**REAL WORLD IMPLEMENTATIONS** 

### JOINING US TODAY....



John Caracciolo - President JVC Broadcasting







VCMG Live – Palm Beach FL





Neal Ardman - President NIA Broadcasting



#### **Use Case – Content Sync**



IPL200 with IPConnect, LiveLook, ContentSync Chan1 Oldies Analog to FM Transmitter





**Hobe Sound** 

**STL Receiver** 

GATESAIR

WAN2

# Use Case – FM/HD using HLD-IP & DSS







#### **Use Case – IPL200 Over HLD-IP**

mycountry 102.3 fm

#### Studio



Transmitter Site



IPL200 with IPConnect, LiveLook, Dynamic Stream Splicing
Chan1 Main Channel FM Audio
Chan2 HD 2 Audio

# **Use Case – Typical FM SFN with DSS**







# **UPCOMING PRODUCTS**







#### **Upcoming IP Link Products – IP Link 100e**



- AoIP Plug-in card for Flexiva
- Full duplex: AES3 input and output
- Supports: Linear, Compressed, AES67 and Icecast AoIP formats
- Three GigE Network ports for reliability and security
- Supports: Stream Splicing, Primary, Secondary and Backup audio source switching
- Supports Secure Reliable Transport (SRT) with encryption for security
- USB playlist as backup
- 4 In/out GPIO. RS-232 port

#### Upcoming – IP Link 100c





- Compact half RU hardware
- Full d