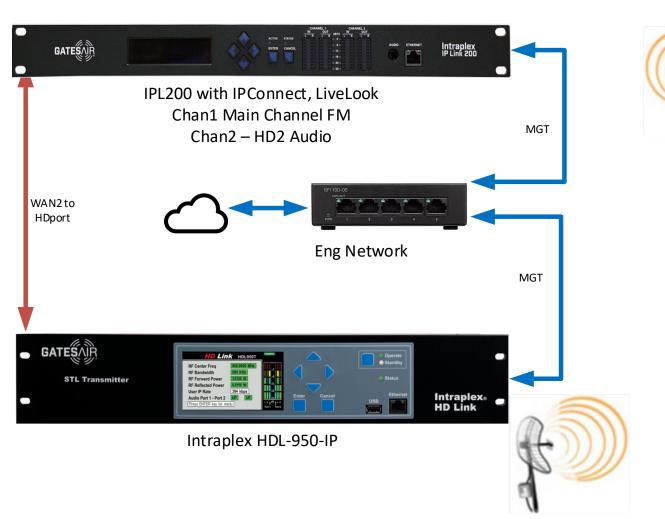

#### **Use Case – IPL200 Over HLD-IP**

mycountry 102.3 fm

#### Studio

Transmitter Site

IPL200 with IPConnect, LiveLook, Dynamic Stream Splicing
Chan1 Main Channel FM Audio
Chan2 HD 2 Audio