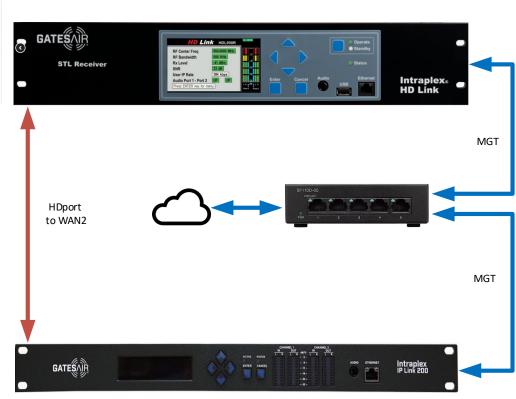

#### **Use Case – IPL200 Over HLD-IP**

mycountry 102.3 fm

#### Studio

Transmitter Site

IPL200 with IPConnect, LiveLook, Dynamic Stream Splicing
Chan1 Main Channel FM Audio
Chan2 HD 2 Audio