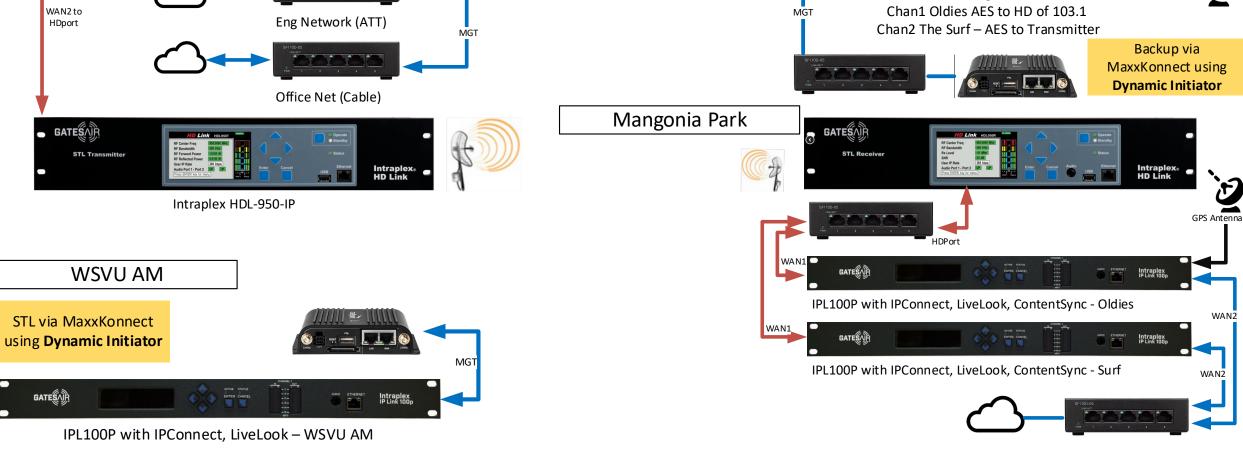

# INTRAPLEX PRODUCTS

**REAL WORLD IMPLEMENTATIONS** 

### JOINING US TODAY....



John Caracciolo - President JVC Broadcasting







VCMG Live – Palm Beach FL





Neal Ardman - President NIA Broadcasting



#### **Use Case – Content Sync**



IPL200 with IPConnect, LiveLook, ContentSync Chan1 Oldies Analog to FM Transmitter





**Hobe Sound** 

**STL Receiver** 

GATESAIR

WAN2

# Use Case – FM/HD using HLD-IP & DSS







#### **Use Case – IPL200 Over HLD-IP**

mycountry 102.3 fm

#### Studio



Transmitter Site



IPL200 with IPConnect, LiveLook, Dynamic Stream Splicing
Chan1 Main Channel FM Audio
Chan2 HD 2 Audio

# **Use Case – Typical FM SFN with DSS**







# **UPCOMING PRODUCTS**







#### **Upcoming IP Link Products – IP Link 100e**



- AoIP Plug-in card for Flexiva
- Full duplex: AES3 input and output
- Supports: Linear, Compressed, AES67 and Icecast AoIP formats
- Three GigE Network ports for reliability and security
- Supports: Stream Splicing, Primary, Secondary and Backup audio source switching
- Supports Secure Reliable Transport (SRT) with encryption for security
- USB playlist as backup
- 4