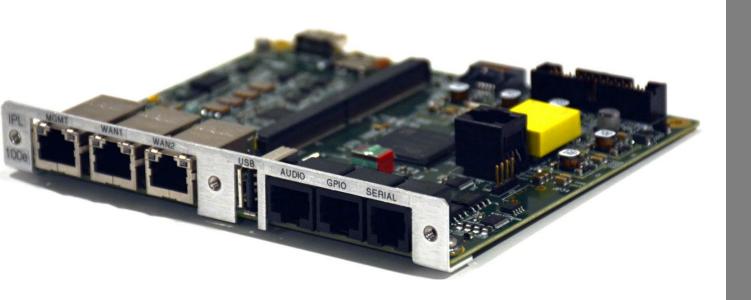

#### **Upcoming IP Link Products – IP Link 100e**

- AoIP Plug-in card for Flexiva
- Full duplex: AES3 input and output
- Supports: Linear, Compressed, AES67 and Icecast AoIP formats
- Three GigE Network ports for reliability and security
- Supports: Stream Splicing, Primary, Secondary and Backup audio source switching
- Supports Secure Reliable Transport (SRT) with encryption for security
- USB playlist as backup
- 4 In/out GPIO. RS-232 port