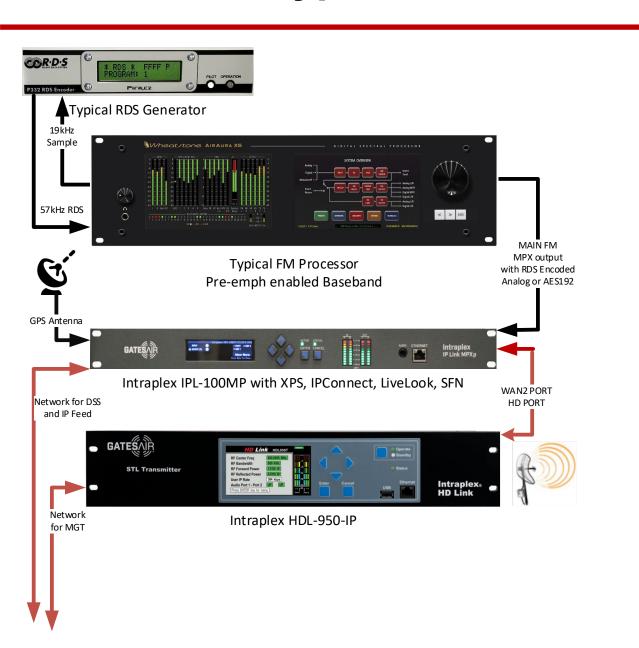

# INTRAPLEX PRODUCTS

**REAL WORLD IMPLEMENTATIONS** 

### JOINING US TODAY....



John Caracciolo - President JVC Broadcasting







VCMG Live – Palm Beach FL





Neal Ardman - President NIA Broadcasting



#### **Use Case – Content Sync**



IPL200 with IPConnect, LiveLook, ContentSync Chan1 Oldies Analog to FM Transmitter





**Hobe Sound** 

**STL Receiver** 

GATESAIR

WAN2

# Use Case – FM/HD using HLD-IP & DSS







#### **Use Case – IPL200 Over HLD-IP**

mycountry 102.3 fm

#### Studio



Transmitter Site



IPL200 with IPConnect, LiveLook, Dynamic Stream Splicing
Chan1 Main Channel FM Audio
Chan2 HD 2 Audio

# **Use Case – Typical FM SFN with DSS**







# **UPCOMING PRODUCTS**







#### **Upcoming IP Link Products – IP Link 100e**



- AoIP Plug-in card for Flexiva
- Full duplex: AES3 input and output
- Supports: Linear, Compressed, AES67 and Icecast AoIP formats
- Three GigE Network ports for reliability and security
- Supports: Stream Splicing, Primary, Secondary and Backup audio source switching
- Supports Secure Reliable Transport (SRT) with encryption for security
- USB playlist as backup
- 4 In/out GPIO. RS-232 port

#### Upcoming – IP Link 100c





- Compact half RU hardware
- Full duplex: AES3 input and output
- Optional: **Mic** level input
- Supports: Linear, Compressed, AES67 and Icecast AoIP formats
- Three GigE Network ports for reliability and security
- Supports: Stream Splicing, Primary, Secondary and Backup audio