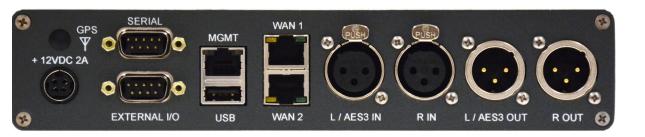

#### Upcoming – IP Link 100c

- Compact half RU hardware
- Full duplex: AES3 input and output
- Optional: **Mic** level input
- Supports: Linear, Compressed, AES67 and Icecast AoIP formats
- Three GigE Network ports for reliability and security
- Supports: Stream Splicing, Primary, Secondary and Backup audio source switching
- Supports Secure Reliable Transport (SRT) with encryption for security
- USB playlist as backup
- 4 In/out GPIO. RS-232 port