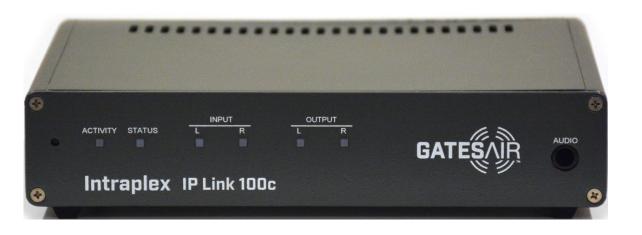

#### Upcoming – IP Link 100c

- Compact half RU hardware
- Full duplex: AES3 input and output
- Optional: **Mic** level input
- Supports: Linear, Compressed, AES67 and Icecast AoIP formats
- Three GigE Network ports for reliability and security
- Supports: Stream Splicing, Primary, Secondary and Backup audio source switching
- Supports Secure Reliable Transport (SRT) with encryption for security
- USB playlist as backup
- 4 In/out GPIO. RS-232 port