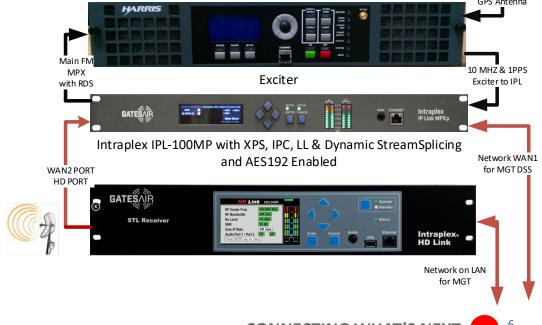

# Use Case – FM/HD using HLD-IP & DSS

#### **Use Case – IPL200 Over HLD-IP**

mycountry 102.3 fm

#### Studio

Transmitter Site

IPL200 with IPConnect, LiveLook, Dynamic Stream Splicing
Chan1 Main Channel FM Audio
Chan2 HD 2 Audio