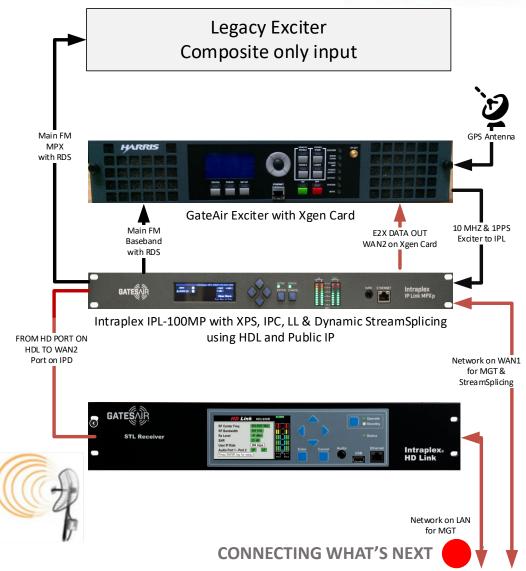

# INTRAPLEX PRODUCTS

**REAL WORLD IMPLEMENTATIONS** 

### JOINING US TODAY....



John Caracciolo - President JVC Broadcasting







VCMG Live – Palm Beach FL





Neal Ardman - President NIA Broadcasting



#### **Use Case – Content Sync**



IPL200 with IPConnect, LiveLook, ContentSync Chan1 Oldies Analog to FM Transmitter





**Hobe Sound** 

**STL Receiver** 

GATESAIR

WAN2

# Use Case – FM/HD using HLD-IP & DSS







#### **Use Case – IPL200 Over HLD-IP**

mycountry 102.3 fm

#### Studio



Transmitter Site



IPL200 with IPConnect, LiveLook, Dynamic Stream Splicing
Chan1 Main Channel FM Audio
Chan2 HD 2 Audio

# **Use Case – Typical FM SFN with DSS**







# **UPCOMING PRODUCTS**







#### **Upcoming IP Link Products – IP Link 100e**



- AoIP Plug-in card for Flexiva
- Full duplex: AES3 input and output
- Supports: Linear, Compressed, AES67 and Icecast AoIP formats
- Three GigE Network ports for reliability and security
- Supports: Stream Splicing, Primary, Secondary and Backup audio source switching
- Supports Secure Reliable Transport (SRT) with encryption for security
- USB playlist as backup
- 4 In/out GPIO. RS-232 port

#### Upcoming – IP Link 100c





- Compact half RU hardware
- Full dup