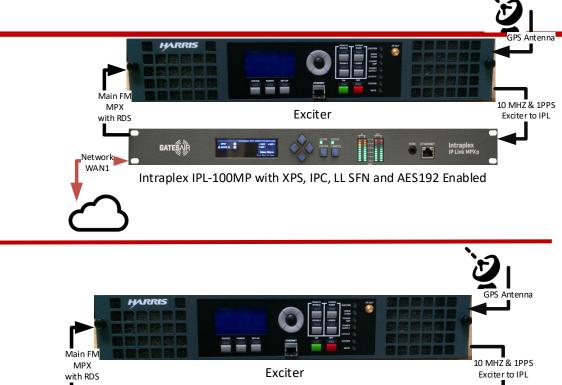

# INTRAPLEX PRODUCTS

**REAL WORLD IMPLEMENTATIONS** 

### JOINING US TODAY....



John Caracciolo - President JVC Broadcasting







VCMG Live – Palm Beach FL





Neal Ardman - President NIA Broadcasting



#### **Use Case – Content Sync**



IPL200 with IPConnect, LiveLook, ContentSync Chan1 Oldies Analog to FM Transmitter





**Hobe Sound** 

**STL Receiver** 

GATESAIR

WAN2

# Use Case – FM/HD using HLD-IP & DSS







#### **Use Case – IPL200 Over HLD-IP**

mycountry 102.3 fm

#### Studio



Transmitter Site



IPL200 with IPConnect, LiveLook, Dynamic Stream Splicing
Chan1 Main Channel FM Audio
Chan2 HD 2 Audio

# **Use Case – Typical FM SFN with DSS**







# **UPCOMING PRODUCTS**







#### **Upcoming IP Link Products – IP Link 100e**



- AoIP Plug-in card for Flexiva
- Full duplex: AES3 input and output
- Supports: Linear, Compressed, AES67 and Icecast AoIP formats
- Three GigE Network ports for reliability and security
- Supports: Stream Splicing, Primary, Secondary and Backup audio source switching
- Supports Secure Reliable Transport (SRT) with encryption for security
- USB playlist as backup
- 4 In/out GPIO. RS-232 port

#### Upcoming – IP Link 100c





- Compact half RU hardware
- Full duplex: AES3 input and output
- Optional: **Mic** level input
- Supports: Linear, Compressed, AES67 and Icecast AoIP formats
- Three GigE Network ports for reliability and security
- Supports: Stream Splicing, Primary, Secondary and Backup audio s